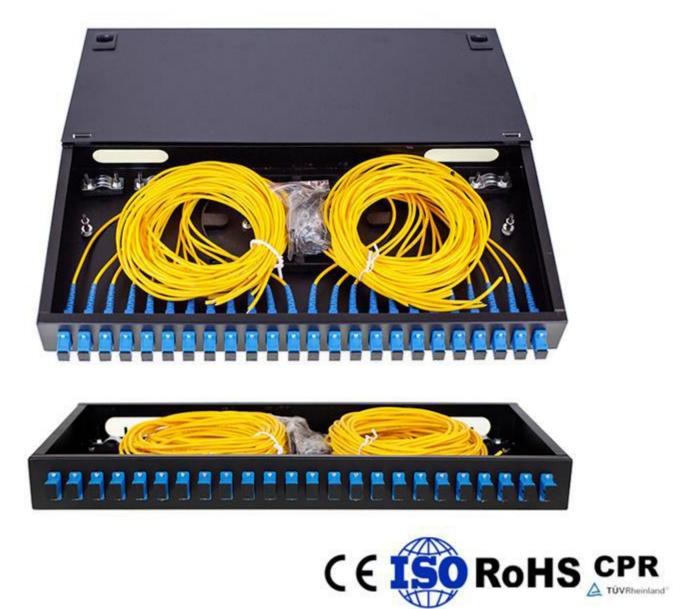

# **Product Description:**

FTTH FMS patch panel can be applied in the branch connection of fiber termination,working as distribution box; 19" standard structure rack mounted;Available for the installation of FC,SC,ST,LC adapters.

#### Application:

Rack mount serial dust-proof cover optical fiber terminal box patch panel can be applied in the storage of indoor optical cable, distribution and terminal of various optical fib er system. Available for the rack installation of adapters for FC, SC, ST, LC and so on. Revolving struct ure, easy for operation.

Can be used in 19" standard distribution frame;

Suitable for ribbon and single fiber;

SC/ST/FC/LC ports is available;

Front mark on the plate is easy for identification and operation;

Full loaded (fiber optic pigtails and adapters) and empty box are both available;