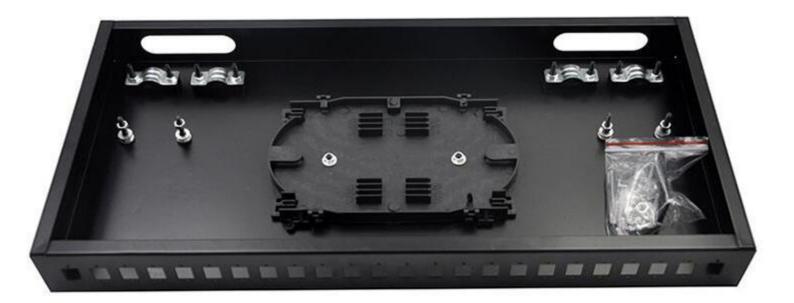

#### Application:

Rack mount serial dust-proof cover optical fiber terminal box patch panel can be applied in the storage of indoor optical cable, distribution and terminal of various optical fib er system. Available for the rack installation of adapters for FC, SC, ST, LC and so on. Revolving struct ure, easy for operation.

### Features:

The body make use of cold rolling steel, and the surface use the technique of dim plastic. Stable performance and good durability;

1U Standard size, light weight and reasonable structure;

Splice tray inside changeable;

Can be used in 19" standard distribution frame;

Suitable for ribbon and single fiber;

SC/ST/FC/LC ports is available;

Front mark on the plate is easy for identification and operation;

Full loaded (fiber optic pigtails and adapters) and empty box are both available;

Cable ties, mounting ear screws, and spiral wrap tube