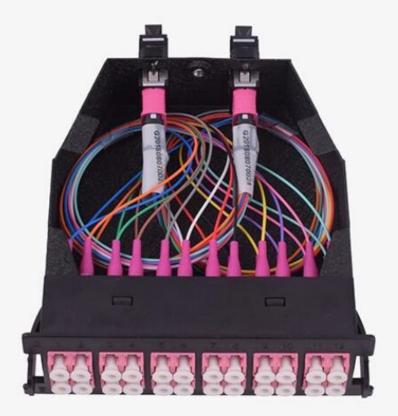

## 24 Core MPO Module Cassette

Fiber MPO Module Cassettes are pre-terminated, pre-tested, and come with 12- or 24-fiber MTP connectors on the back that break out to single or array connectors on the front. Cassettes are custom-built to your configuration needs and modules are custom-built to meet your specific application needs. Select from a variety of connectors including LC, SC, and MU for OM1, OM2, OM3, OM4, and OS2 deployment.

#### **Features**

- 1.Come with Standard Black LGX footprint styles and Available in Custom-Built Cassettes
- 2.100% factory tested with test results included with each cassette
- 3. Plug-n-play cassette eliminates the need for field termination or splices
- 4. Allow for a simple migration path to 40GbE and 100GbE networks with MTP cassettes
- 5. MTP adapter swivel allows for easy cable routing and proper bend radius
- 6. MTP connectors or discrete connectors on the front, including LC, SC, and MU
- 7. Single-mode, multimode, and laser-optimized multimode types available

#### **Applications**

- 1. Suitable for high-density back plane and Printed Circuit Board (PCB) solutions in data and telecom systems
- 2. Used in transmitters and receivers, MTP brand connectors offer up to 12 times the density of standard connectors, providing significant space and cost savings
- 3. The compact design addresses high fiber count applications, with small and lightweight cables ideal for use with installation space limitations.
- 4. The MTP brand cable trunks offer the flexibility in case any decision is made to change the connector style in the patch panels, new cassettes can be installed with the new connector style on the cross-connect side of the patch panel without having to change the connector on the cable trunk.
- 5. The MTP brand connector lends itself well to fiber to the desktop situations where multiple networks need to be accessed by a single user. Installation time is cut down dramatically as one connection may provide the user with access to up to 6 networks.