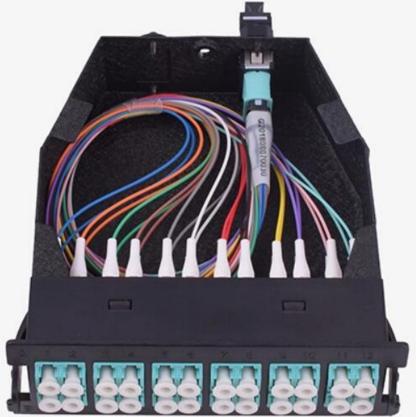

## 24 Core MPO Module Cassette

Fiber MPO Module Cassettes are pre-terminated, pre-tested, and come with 12- or 24-fiber MTP connectors on the back that break out to single or array connectors on the front. Cassettes are custom-built to your configuration needs and modules are custom-built to meet your specific application needs. Select from a variety of connectors including LC, SC, and MU for OM1, OM2, OM3, OM4, and OS2 deployment.

#### **Features**

- 1.Come with Standard Black LGX footprint styles and Available in Custom-Built Cassettes
- 2.100% factory tested with test results included with each cassette
- 3. Plug-n-play cassette eliminates the need for field termination or splices
- 4. Allow for a simple migration path to 40GbE and 100GbE networks with MTP cassettes
- 5. MTP adapter swivel allows for easy cable routing and proper bend radius
- 6. MTP connectors or discrete connectors on the front, including LC, SC, and MU
- 7. Single-mode, multimode, and laser-optimized multimode types available

#### **Applications**

- 1. Suitable for high-density back plane and Printed Circuit Board (PCB) solutions in data and telecom systems
- 2. Used in transmitters and receivers, MTP brand connectors offer up to 12 times the density of standard connectors, providing significant space and cost savings
- 3. The compact design addresses high fiber count applications, with small and lightweight cables ideal for use with installation space limitations.
- 4. The MTP brand cable trunks offer the flexibility in case any decision is made to change the connector style in the patch panels, new cassettes can be installed with the new connector style on the cross-connect side of the patch panel without having to change the connector on the cable trunk.
- 5. The MTP brand connector lends itself well to fiber to the desktop situations where multiple networks need to be accessed by a single user. Installation time is cut down dramatically as one connection may provide the user with access to up to 6 networks.