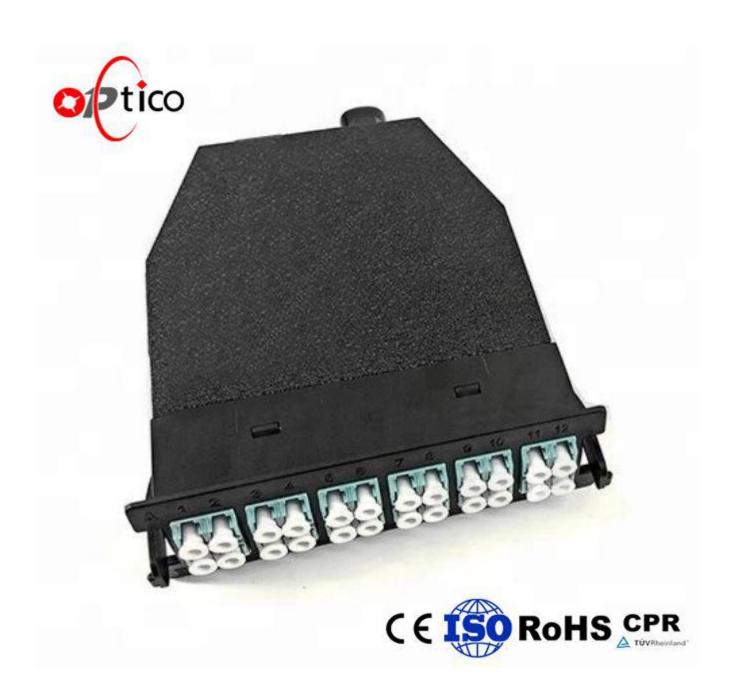

## 24 Core MPO Module Cassette

Fiber MPO Module Cassettes are pre-terminated, pre-tested, and come with 12- or 24-fiber MTP connectors on the back that break out to single or array connectors on the front. Cassettes are custom-built to your configuration needs and modules are custom-built to meet your specific application needs. Select from a variety of connectors including LC, SC, and MU for OM1, OM2, OM3, OM4, and OS2 deployment.

#### **Features**

- 1.Come with Standard Black LGX footprint styles and Available in Custom-Built Cassettes
- 2.100% factory tested with test results included with each cassette
- 3. Plug-n-play cassette eliminates the need for field termination or splices
- 4. Allow for a simple migration path to 40GbE and 100GbE networks with MTP cassettes
- 5. MTP adapter swivel allows for easy cable routing and proper bend radius
- 6. MTP connectors or discrete connectors on the front, including LC, SC, and MU
- 7. Single-mode, multimode, and laser-optimized multimode types available